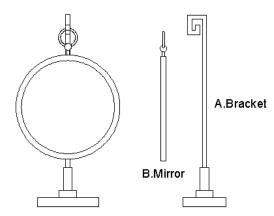

## ITEM#: 18999

PARTS LIST: A. Bracket B.Mirror

\*\*Please make sure you have all the parts indicated above before you begin assembly of this item. This item should be assembled on a soft surface to prevent scratching the finish during assembly.

- **1.Take out all the parts from the Package, Place them in a soft position.**
- **2.Hang B(Mirror) into the A(Bracket) as the pictures shows.**

PO BOX 558/3325 GRASSY HILL RD ROCKY MOUNT VIRGINIA 24151 www.uttermost.com